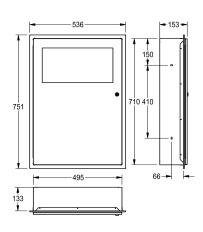

### 2000101348

Capacity approx. 45 litres Dimensions 535 x 750 x 153 mm (W x H x D)

Waste bin for recessed mounting, stainless steel, surface satin finished, material thickness 0.8 mm, folding self closing lid, with integrated bag holder, cylinder lock with KWC standard key, includes stainless steel screws and dowels.

### overall width

535 mm

Capacity approx. 45 liters Dimensions 535 x 750 x 153 mm (W x H x D)

| Yes                            |
|--------------------------------|
| 45 Liter                       |
| Yes                            |
| key-lock                       |
| stainless steel                |
| 1.4301 Chrome Nickel steel V2A |
| 0.8 mm                         |
| 153 mm                         |
| 750 mm                         |
| 535 mm                         |
| satin finished                 |
| screw                          |
| recessed mounting              |