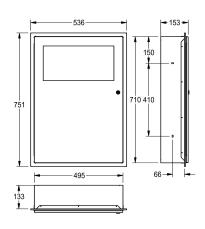

## KWC-No.

Capacity approx. 16 litres, dimensions 396  $\times$  581  $\times$  109 mm (W  $\times$  H  $\times$  D)

Capacity approx. 45 litres Dimensions 535 x 750 x 153 mm (W x H x D)

Waste bin for recessed mounting, stainless steel, surface satin finished, material thickness 0.8 mm, folding self closing lid, with integrated bag holder, cylinder lock with KWC standard key, includes stainless steel screws and dowels.

## overall width

535 mm

Capacity approx. 45 liters Dimensions 535 x 750 x 153 mm (W x H x D)

| yes                            |
|--------------------------------|
| 45 Liter                       |
| yes                            |
| key-lock                       |
| stainless steel                |
| 1.4301 Chrome Nickel steel V2A |
| 0.8 mm                         |
| 153 mm                         |
| 750 mm                         |
| 535 mm                         |
| satin finished                 |
| screw                          |
| recessed mounting              |