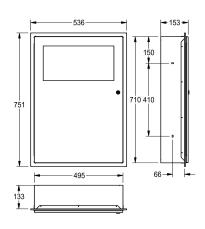

### KWC-No.

Capacity approx. 16 litres, dimensions 396  $\times$  581  $\times$  109 mm (W  $\times$  H  $\times$  D)

Capacity approx. 45 litres Dimensions 535 x 750 x 153 mm (W x H x D)

Waste bin for recessed mounting, stainless steel, surface satin finished, material thickness 0.8 mm, folding self closing lid, with integrated bag holder, cylinder lock with KWC standard key, includes stainless steel screws and dowels.

### overall width

535 mm

Capacity approx. 45 liters Dimensions 535 x 750 x 153 mm (W x H x D)

# **Technical Data**

| bag holder         |  |
|--------------------|--|
| filling volume     |  |
| lid                |  |
| lock               |  |
| material           |  |
| material code      |  |
| material thickness |  |
| overall depth      |  |
| overall height     |  |
| overall width      |  |
| surface finish     |  |
| type of fixing     |  |
| type of mounting   |  |
|                    |  |

| yes                            |  |
|--------------------------------|--|
| 45 Liter                       |  |
| yes                            |  |
| key-lock                       |  |
| stainless steel                |  |
| 1.4301 Chrome Nickel steel V2A |  |
| 0.8 mm                         |  |
| 153 mm                         |  |
| 750 mm                         |  |
| 535 mm                         |  |
| satin finished                 |  |
| screw                          |  |
| recessed mounting              |  |
|                                |  |