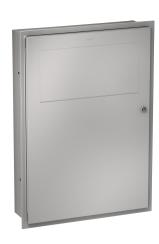

## Waste bin for recessed mounting

### KWC-No.

Capacity approx. 16 litres, dimensions 396  $\times$  581  $\times$  109 mm (W  $\times$  H  $\times$  D)

Capacity approx. 45 litres Dimensions 535 x 750 x 153 mm (W x H x D)

Waste bin for recessed mounting, stainless steel, surface satin finished, material thickness 0.8 mm, folding self closing lid, with integrated bag holder, cylinder lock with KWC standard key, includes stainless steel screws and dowels.

### overall width

535 mm

Capacity approx. 45 liters Dimensions 535 x 750 x 153 mm (W x H x D)