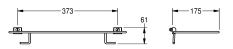

## **Technical Data**

| material           |  |  |
|--------------------|--|--|
| material code      |  |  |
| material thickness |  |  |
| overall depth      |  |  |
| overall height     |  |  |
| overall width      |  |  |
| surface finish     |  |  |
| type of mounting   |  |  |

| stainless steel                |
|--------------------------------|
| 1.4301 Chrome Nickel steel V2A |
| 0.8 mm                         |
| 171 mm                         |
| 61 mm                          |
| 441 mm                         |
| satin finished                 |
| bolt mounting                  |