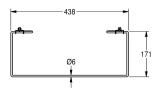

## **Technical Data**

| material           |  |  |
|--------------------|--|--|
| material code      |  |  |
| material thickness |  |  |
| overall depth      |  |  |
| overall height     |  |  |
| overall width      |  |  |
| surface finish     |  |  |
| type of mounting   |  |  |

| stainless steel                |
|--------------------------------|
| 1.4301 Chrome Nickel steel V2A |
| 0.8 mm                         |
| 171 mm                         |
| 61 mm                          |
| 441 mm                         |
| satin finished                 |
| bolt mounting                  |