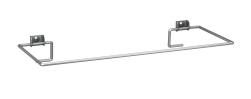

# **KWC** RODAN Bag holder

Modell-Linie: RODAN | E-RODX607 Accessories | Complementary parts accessories

### KWC-No.

2000101350
Bag holder for waste bin RODX607, for screw mounting

Bag holder for waste bin RODX607, for screwing, stainless steel, surface satin finished, material thickness 0.8 mm/6 mm, hinged,