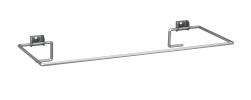

## KWC-No.

2000101350
Bag holder for waste bin RODX607, for screw mounting

Bag holder for waste bin RODX607, for screwing, stainless steel, surface satin finished, material thickness 0.8 mm/6 mm, hinged,

includes stainless steel screws and nuts.