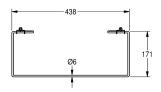

## **Technical Data**

| material           |  |  |
|--------------------|--|--|
| material code      |  |  |
| material thickness |  |  |
| overall depth      |  |  |
| overall height     |  |  |
| overall width      |  |  |
| surface finish     |  |  |
| type of mounting   |  |  |

| stainless steel                |
|--------------------------------|
| 1.4301 Chrome Nickel steel V2A |
| 0.8 mm                         |
| 171 mm                         |
| 61 mm                          |
| 441 mm                         |
| satin finished                 |
| bolt mounting                  |