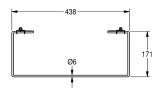

## **Technical Data**

| material           |
|--------------------|
| material code      |
| material thickness |
| overall depth      |
| overall height     |
| overall width      |
| surface finish     |
| type of mounting   |

| stainless steel                |
|--------------------------------|
| 1.4301 Chrome Nickel steel V2A |
| 0.8 mm                         |
| 171 mm                         |
| 61 mm                          |
| 441 mm                         |
| satin finished                 |
| bolt mounting                  |