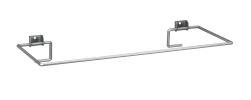

### KWC-No.

2000101350
Bag holder for waste bin RODX607, for screw mounting

Bag holder for waste bin RODX607, for screwing, stainless steel, surface satin finished, material thickness 0.8 mm/6 mm, hinged,

includes stainless steel screws and nuts.