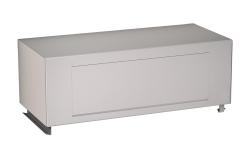

# **KWC** RODAN

Folding self-closing lid for waste bin

Modell-Linie: RODAN | RODX608 Accessories | Complementary parts accessories

### KWC-No.

2000101357 Folding self-closing lid for RODX607

Folding self-closing lid for waste bin RODX607, stainless steel, surface satin finished, material thickness 0.8 mm, cylinder lock with KWC standard key, without waste bin.