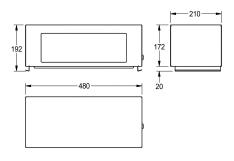

Dimensions 480 x 186 x 210 mm (W x H x D)

## Technical Data

| lock               | key-lock                       |
|--------------------|--------------------------------|
| material           | stainless steel                |
| material code      | 1.4301 Chrome Nickel steel V2A |
| material thickness | 0.8 mm                         |
| overall depth      | 210 mm                         |
| overall height     | 192 mm                         |
| overall width      | 480 mm                         |
| slot height        | 120 mm                         |
| slot width         | 350 mm                         |
| surface finish     | satin finished                 |
| type of fixing     | catch                          |
| type of mounting   | on waste bin                   |