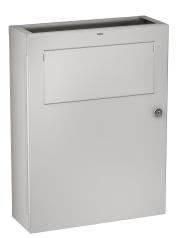

# **KWC** RODAN

Hygiene waste bin for wall mounting

## Modell-Linie: RODAN | RODX612

Accessories | Hygiene bins

#### KWC-No.

**2000101358** Dimensions 350 x 469 x 130 mm (W x H x D)

Sanitary towel and disposal bin for wall mounting, stainless steel, surface satin finished, material thickness 0.8 mm, approx. 6 liter capacity, with integrated bag holder, self closing lid, with integrated storage for paper hygiene bags, can be combined with RODX191

hygiene bag dispenser for plastic bags, cylinder lock with KWC standard key, includes stainless steel screws and dowels.

Dimensions  $350 \times 469 \times 130$  mm (W x H x D)