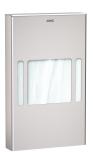

#### **Optional Accessories**

**KWC** RODAN Hygiene waste bin for wall mounting

Modell-Linie: RODAN | RODX612 Accessories | Hygiene bins

RODAN hygiene bag dispenser

**2000101218** RODX191