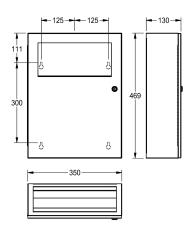

#### KWC-No.

**2000101358** Dimensions 350 x 469 x 130 mm (W x H x D)

Sanitary towel and disposal bin for wall mounting, stainless steel, surface satin finished, material thickness 0.8 mm, approx. 6 liter capacity, with integrated bag holder, self closing lid, with integrated storage for paper hygiene bags, can be combined with RODX191

hygiene bag dispenser for plastic bags, cylinder lock with KWC standard key, includes stainless steel screws and dowels.

Dimensions  $350 \times 469 \times 130$  mm (W x H x D)

#### Technical Data

| bag holder         | yes    |
|--------------------|--------|
| filling volume     | 6 Lite |
| lid                | yes    |
| lock               | key-lo |
| material           | stainl |
| material code      | 1.430  |
| material thickness | 0.8 m  |
| overall depth      | 130 r  |
| overall height     | 469 r  |
| overall width      | 350 r  |
| surface finish     | satin  |
| type of fixing     | screw  |
| type of mounting   | wallr  |

| ·                              |  |
|--------------------------------|--|
| 6 Liter                        |  |
| yes                            |  |
| key-lock                       |  |
| stainless steel                |  |
| 1.4301 Chrome Nickel steel V2A |  |
| 0.8 mm                         |  |
| 130 mm                         |  |
| 469 mm                         |  |
| 350 mm                         |  |
| satin finished                 |  |
| screw                          |  |
| wall mounting                  |  |