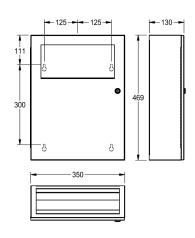

### KWC-No.

**2000101358**Dimensions 350 x 469 x 130 mm (W x H x D)

Sanitary towel and disposal bin for wall mounting, stainless steel, surface satin finished, material thickness 0.8 mm, approx. 6 liter capacity, with integrated bag holder, self closing lid, with integrated storage for paper hygiene bags, can be combined with RODX191

hygiene bag dispenser for plastic bags, cylinder lock with KWC standard key, includes stainless steel screws and dowels.

Dimensions  $350 \times 469 \times 130 \text{ mm} (W \times H \times D)$ 

| yes                            |  |
|--------------------------------|--|
| 6 Liter                        |  |
| yes                            |  |
| key-lock                       |  |
| stainless steel                |  |
| 1.4301 Chrome Nickel steel V2A |  |
| 0.8 mm                         |  |
| 130 mm                         |  |
| 469 mm                         |  |
| 350 mm                         |  |
| satin finished                 |  |
| screw                          |  |
| wall mounting                  |  |