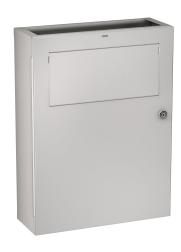

# **KWC** RODAN

Hygiene waste bin for wall mounting

### Modell-Linie: RODAN | RODX612

Accessories | Hygiene bins

### KWC-No.

**2000101358**Dimensions 350 x 469 x 130 mm (W x H x D)

Sanitary towel and disposal bin for wall mounting, stainless steel, surface satin finished, material thickness 0.8 mm, approx. 6 liter capacity, with integrated bag holder, self closing lid, with integrated storage for paper hygiene bags, can be combined with RODX191

hygiene bag dispenser for plastic bags, cylinder lock with KWC standard key, includes stainless steel screws and dowels.

Dimensions  $350 \times 469 \times 130 \text{ mm} (W \times H \times D)$ 