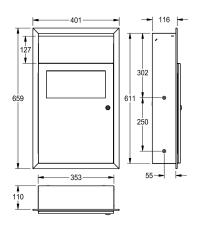

#### KWC-No.

2000101359 Dimensions 401 x 659 x 130 mm (W x H x D)

Sanitary towel and disposal bin for recessed mounting, stainless steel, surface satin finished, material thickness 0.8 mm, approx. 6 liter capacity, with integrated bag holder, self closing lid, with integrated storage for paper hygiene bags, can be combined with RODX191 hygiene bag dispenser for plastic bags, cylinder lock

with KWC standard key, includes stainless steel screws and dowels.

Dimensions  $401 \times 659 \times 130$  mm (W x H x D)

#### **Technical Data**

| bag holder         | Yes              |
|--------------------|------------------|
| filling volume     | 6 Liter          |
| lid                | Yes              |
| lock               | key-lock         |
| material           | stainless steel  |
| material code      | 1.4301 Chrome N  |
| material thickness | 0.8 mm           |
| overall depth      | 130 mm           |
| overall height     | 659 mm           |
| overall width      | 401 mm           |
| surface finish     | satin finished   |
| type of fixing     | screw            |
| type of mounting   | recessed mountin |
|                    |                  |