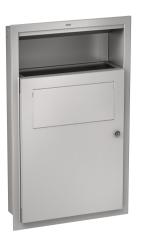

# **KWC** RODAN

Hygiene waste bin for recessed mounting

## Modell-Linie: RODAN | RODX612E

Accessories | Hygiene bins

#### KWC-No.

2000101359 Dimensions 401 x 659 x 130 mm (W x H x D)

Sanitary towel and disposal bin for recessed mounting, stainless steel, surface satin finished, material thickness 0.8 mm, approx. 6 liter capacity, with integrated bag holder, self closing lid, with integrated storage for paper hygiene bags, can be combined with RODX191 hygiene bag dispenser for plastic bags, cylinder lock

with KWC standard key, includes stainless steel screws and dowels.

Dimensions  $401 \times 659 \times 130$  mm (W x H x D)