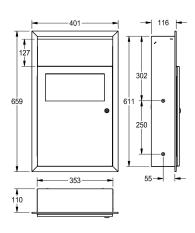

#### 2000101359

Dimensions 401 x 659 x 130 mm (W x H x D)

Sanitary towel and disposal bin for recessed mounting, stainless steel, surface satin finished, material thickness 0.8 mm, approx. 6 liter capacity, with integrated bag holder, self closing lid, with integrated storage for paper hygiene bags, can be combined with RODX191 hygiene bag dispenser for plastic bags, cylinder lock

with KWC standard key, includes stainless steel screws and dowels.

Dimensions  $401 \times 659 \times 130 \text{ mm}$  (W x H x D)