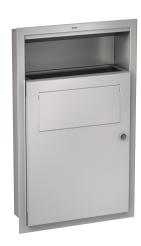

# **KWC** RODAN

Hygiene waste bin for recessed mounting

#### Modell-Linie: RODAN | RODX612E

Accessories | Hygiene bins

#### 2000101359

Dimensions 401 x 659 x 130 mm (W x H x D)

Sanitary towel and disposal bin for recessed mounting, stainless steel, surface satin finished, material thickness 0.8 mm, approx. 6 liter capacity, with integrated bag holder, self closing lid, with integrated storage for paper hygiene bags, can be combined with RODX191 hygiene bag dispenser for plastic bags, cylinder lock

with KWC standard key, includes stainless steel screws and dowels.

Dimensions  $401 \times 659 \times 130 \text{ mm}$  (W x H x D)