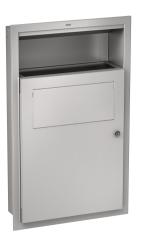

# **KWC** RODAN

Hygiene waste bin for recessed mounting

# Modell-Linie: RODAN | RODX612E

Accessories | Hygiene bins

# KWC-No.

2000101359

Dimensions  $401 \times 659 \times 130$  mm (W x H x D)

Sanitary towel and disposal bin for recessed mounting, stainless steel, surface satin finished, material thickness 0.8 mm, approx. 6 liter capacity, with integrated bag holder, self closing lid, with integrated storage for paper hygiene bags, can be combined with RODX191 hygiene bag dispenser for plastic bags, cylinder lock

with KWC standard key, includes stainless steel screws and dowels.

Dimensions  $401 \times 659 \times 130$  mm (W x H x D)