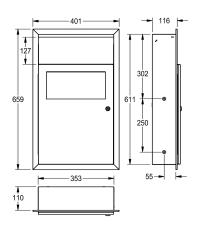

# KWC-No.

2000101359

Dimensions  $401 \times 659 \times 130$  mm (W x H x D)

Sanitary towel and disposal bin for recessed mounting, stainless steel, surface satin finished, material thickness 0.8 mm, approx. 6 liter capacity, with integrated bag holder, self closing lid, with integrated storage for paper hygiene bags, can be combined with RODX191 hygiene bag dispenser for plastic bags, cylinder lock

with KWC standard key, includes stainless steel screws and dowels.

Dimensions  $401 \times 659 \times 130$  mm (W x H x D)

#### Technical Data

| bag holder         | yes                |
|--------------------|--------------------|
| filling volume     | 6 Liter            |
| lid                | yes                |
| lock               | key-lock           |
| material           | stainless steel    |
| material code      | 1.4301 Chrome Nick |
| material thickness | 0.8 mm             |
| overall depth      | 130 mm             |
| overall height     | 659 mm             |
| overall width      | 401 mm             |
| surface finish     | satin finished     |
| type of fixing     | screw              |
| type of mounting   | recessed mounting  |
|                    |                    |