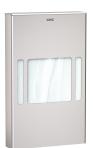

# **Optional Accessories**

**KWC** RODAN Hygiene waste bin for recessed mounting

Modell-Linie: RODAN | RODX612E Accessories | Hygiene bins

RODAN hygiene bag dispenser

**2000101218** RODX191