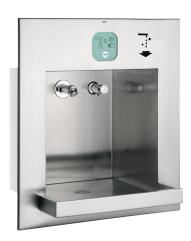

## **KWC** ALL-IN-ONE

Washbasin unit for water, soap, air

## Modell-Linie: ALL-IN-ONE | ALIO320

Washbasins & Washtroughs | Wash basins

#### 2000101445

ALL-IN-ONE washbasin unit for water, soap

Washing unit for installation in the wall, vandal-resistant, particularly suitable for public toilet facilities in car parks and parking decks. Function components accessible via service room. Complete unit with housing, user area and bowl made of stainless steel, surface brushed, welded.

Dimensions 475 x 530 x 390 mm (W x H x D) Bowl projection 125 mm For the delivery of water and soap with sequence control for hand

Center 370 mm satin finished 40 mm rectangle 330 mm no colour stainless steel 1.4301 Chrome Nickel steel V2A 1.2 mm 390 mm 530 mm 475 mm No No satin finished No recessed mounting welded perforated waste (non r centre 141 mm Yes