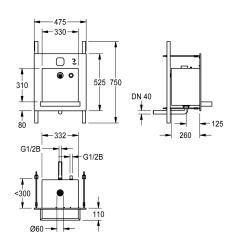

Dimensions 475 x 530 x 390 mm (W x H x D) Bowl projection 125 mm For the delivery of water and soap with sequence control for hand

#### Technical Data

| Technical Data        |  |
|-----------------------|--|
| bowl position         |  |
| bowl - bowl height    |  |
| bowl finish           |  |
| bowl - depth          |  |
| bowl shape            |  |
| bowl - width          |  |
| colour                |  |
| material              |  |
| material code         |  |
| material thickness    |  |
| overall depth         |  |
| overall height        |  |
| overall width         |  |
| overflow              |  |
| siphon included       |  |
| surface finish        |  |
| tap ledge             |  |
| type of mounting      |  |
| type of waste kit     |  |
| waste hole position   |  |
| waste hole projection |  |
| waste kit included    |  |

Center 370 mm satin finished 40 mm rectangle 330 mm no colour stainless steel 1.4301 Chrome Nickel steel V2A 1.2 mm 390 mm 530 mm 475 mm No No satin finished No recessed mounting welded perforated waste (non r centre 141 mm Yes