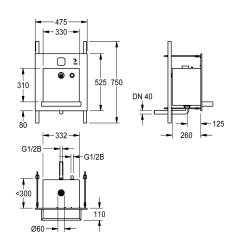

Dimensions 475 x 530 x 390 mm (W x H x D) Bowl projection 125 mm For the delivery of water and soap with sequence control for hand

#### Technical Data

| Technical Data        |  |
|-----------------------|--|
| bowl position         |  |
| bowl - bowl height    |  |
| bowl finish           |  |
| bowl - depth          |  |
| bowl shape            |  |
| bowl - width          |  |
| colour                |  |
| material              |  |
| material code         |  |
| material thickness    |  |
| overall depth         |  |
| overall height        |  |
| overall width         |  |
| overflow              |  |
| siphon included       |  |
| surface finish        |  |
| tap ledge             |  |
| type of mounting      |  |
| type of waste kit     |  |
| waste hole position   |  |
| waste hole projection |  |
| waste kit included    |  |

center 370 mm satin finished 40 mm rectangle 330 mm no colour stainless steel 1.4301 Chrome Nickel steel V2A 1.2 mm 390 mm 530 mm 475 mm no no satin finished no recessed mounting welded perforated waste (non r centre 141 mm yes