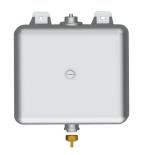

erial code         |  |
| material thickness    |  |
| overall depth         |  |
| overall height        |  |
| overall width         |  |
| overflow              |  |
| siphon included       |  |
| surface finish        |  |
| tap ledge             |  |
| type of mounting      |  |
| type of waste kit     |  |
| waste hole position   |  |
| waste hole projection |  |
| waste kit included    |  |

center 370 mm satin finished 40 mm rectangle 330 mm no colour stainless steel 1.4301 Chrome Nickel steel V2A 1.2 mm 390 mm 530 mm 475 mm no no satin finished no recessed mounting welded perforated waste (non r centre 141 mm yes



# **Mandatory Accessories**



# **KWC** ALL-IN-ONE

Washbasin unit for water, soap, air

Modell-Linie: ALL-IN-ONE | ALIO320 Washbasins & Washtroughs | Wash basins





# Electronic fitting components

**2030048572** PWC300002

# ALL-IN-ONE soap tank

**2000101448** ZAQUA083