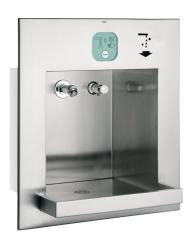

# **KWC** ALL-IN-ONE

Washbasin unit for water, soap, air

### Modell-Linie: ALL-IN-ONE | ALIO320

Washbasins & Washtroughs | Wash basins

#### 2000101444

ALL-IN-ONE washbasin unit for water, soap, air

#### 2000101445

ALL-IN-ONE washbasin unit for water, soap

Washing unit for installation in the wall, vandal-resistant, particularly suitable for public toilet facilities in car parks and parking decks. Function components accessible via service room. Complete unit with housing, user area and bowl made of stainless steel, surface brushed, welded.

Dimensions 475 x 530 x 390 mm (W x H x D) Bowl projection 125 mm For the delivery of water and soap with sequence control for hand