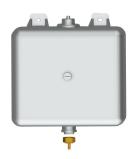

finished                 |
| 450 mm                         |
| rectangle                      |
| 330 mm                         |
| no colour                      |
| stainless steel                |
| 1.4301 Chrome Nickel steel V2A |
| 470 mm                         |
| 530 mm                         |
| 475 mm                         |
| no                             |
| no                             |
| satinfinished                  |
| no                             |
| recessed mounting              |
| welded perforated waste (non r |
| centre back                    |
| yes                            |



# **Mandatory Accessories**



# **KWC** ALL-IN-ONE

Washbasin unit, barrier-free, for water, soap

Modell-Linie: ALL-IN-ONE | ALIO335 Washbasins & Washtroughs | Wash basins





# ALL-IN-ONE soap tank

**2000101448** ZAQUA083

# Electronic tap components

**2000101449** AQUA121