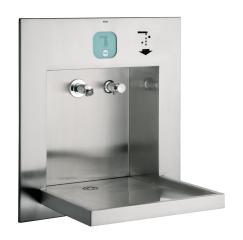

# 2000101447

ALL-IN-ONE washbasin unit, barrier-free, for water, soap

Washing unit for installation in the wall, barrier-free version, vandalresistant, particularly suitable for public toilet facilities in car parks and parking decks. Function components accessible via service room. Complete unit with housing, user area and bowl made of stainless steel, surface brushed, welded. Bowl projection 310 mm.  $\,$ 

For the delivery of water and soap Dimensions  $475 \times 530 \times 470$  mm (W x H x D)