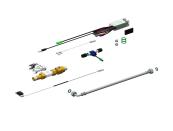

nished                 |
| 450 mm                         |
| rectangle                      |
| 330 mm                         |
| no colour                      |
| stainless steel                |
| 1.4301 Chrome Nickel steel V2A |
| 470 mm                         |
| 530 mm                         |
| 475 mm                         |
| no                             |
| no                             |
| satinfinished                  |
| no                             |
| recessed mounting              |
| welded perforated waste (non r |
| centre back                    |
| yes                            |



# **Mandatory Accessories**



# **KWC** ALL-IN-ONE

Washbasin unit, barrier-free, for water, soap

Modell-Linie: ALL-IN-ONE | ALIO335 Washbasins & Washtroughs | Wash basins





# ALL-IN-ONE soap tank

**2000101448** ZAQUA083

# Electronic tap components

**2000101449** AQUA121