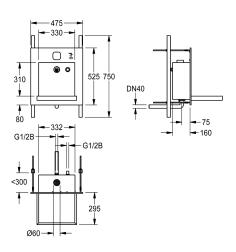

For the delivery of water and soap Dimensions  $475 \times 530 \times 470$  mm (W x H x D)

## **Technical Data**

| bowl position       |  |
|---------------------|--|
| bowl - bowl height  |  |
| bowl finish         |  |
| bowl - depth        |  |
| bowl shape          |  |
| bowl - width        |  |
| colour              |  |
| material            |  |
| material code       |  |
| overall depth       |  |
| overall height      |  |
| overall width       |  |
| overflow            |  |
| siphon included     |  |
| surface finish      |  |
| tap ledge           |  |
| type of mounting    |  |
| type of waste kit   |  |
| waste hole position |  |
| waste kit included  |  |

| center                         |
|--------------------------------|
| 40 mm                          |
| satin finished                 |
| 450 mm                         |
| rectangle                      |
| 330 mm                         |
| no colour                      |
| stainless steel                |
| 1.4301 Chrome Nickel steel V2A |
| 470 mm                         |
| 530 mm                         |
| 475 mm                         |
| no                             |
| no                             |
| satinfinished                  |
| no                             |
| recessed mounting              |
| welded perforated waste (non r |
| centre back                    |
| yes                            |