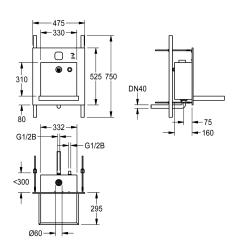

For the delivery of water and soap Dimensions  $475 \times 530 \times 470$  mm (W x H x D)

#### **Technical Data**

| bowl position       |  |
|---------------------|--|
| bowl - bowl height  |  |
| bowl finish         |  |
| bowl - depth        |  |
| bowl shape          |  |
| bowl - width        |  |
| colour              |  |
| material            |  |
| material code       |  |
| overall depth       |  |
| overall height      |  |
| overall width       |  |
| overflow            |  |
| siphon included     |  |
| surface finish      |  |
| tap ledge           |  |
| type of mounting    |  |
| type of waste kit   |  |
| waste hole position |  |
| waste kit included  |  |

| center                         |  |
|--------------------------------|--|
| 40 mm                          |  |
| satin finished                 |  |
| 450 mm                         |  |
| rectangle                      |  |
| 330 mm                         |  |
| no colour                      |  |
| stainless steel                |  |
| 1.4301 Chrome Nickel steel V2A |  |
| 470 mm                         |  |
| 530 mm                         |  |
| 475 mm                         |  |
| no                             |  |
| no                             |  |
| satin finished                 |  |
| no                             |  |
| recessed mounting              |  |
| welded perforated waste (non r |  |
| centre back                    |  |
| yes                            |  |