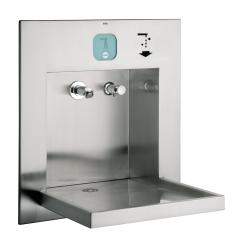

## **KWC** ALL-IN-ONE

Washbasin unit, barrier-free, for water, soap

## 2000101447

ALL-IN-ONE washbasin unit, barrier-free, for water, soap

Washing unit for installation in the wall, barrier-free version, vandalresistant, particularly suitable for public toilet facilities in car parks and parking decks. Function components accessible via service room. Complete unit with housing, user area and bowl made of stainless steel, surface brushed, welded. Bowl projection 310 mm.  $\,$ 