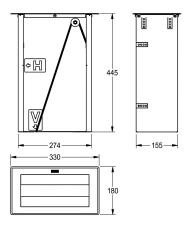

## KWC-No.

**2000102672** Dimensions 330 x 445 x 180 mm (W x H x D)

Paper towel dispenser for installation from the front or from the top, stainless steel, surfaces satin finished, material strength 1 mm, capacity for 600 pieces of C-folded single-layer paper towels. Can

be filled from the top.

Dimensions 330 x 445 x 180 mm (W x H x D)