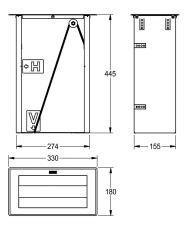

### KWC-No.

**2000102672**Dimensions 330 x 445 x 180 mm (W x H x D)

Paper towel dispenser for installation from the front or from the top, stainless steel, surfaces satin finished, material strength 1 mm, capacity for 600 pieces of C-folded single-layer paper towels. Can

be filled from the top.

Dimensions  $330 \times 445 \times 180 \text{ mm} (W \times H \times D)$ 