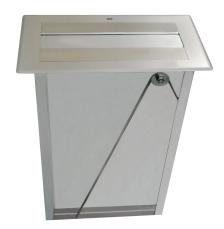

### KWC-No.

**2000102672**Dimensions 330 x 445 x 180 mm (W x H x D)

Paper towel dispenser for installation from the front or from the top, stainless steel, surfaces satin finished, material strength 1 mm, capacity for 600 pieces of C-folded single-layer paper towels. Can

be filled from the top.

Dimensions  $330 \times 445 \times 180 \text{ mm} (W \times H \times D)$ 