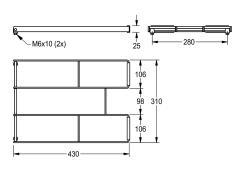

## **Technical Data**

| material           |
|--------------------|
| material code      |
| material thickness |
| overall depth      |
| overall height     |
| overall width      |
| surface finish     |
| type of mounting   |

| stainless steel                |  |
|--------------------------------|--|
| 1.4301 Chrome Nickel steel V2A |  |
| 4 mm                           |  |
| 430 mm                         |  |
| 310 mm                         |  |
| 25 mm                          |  |
| satin finished                 |  |
| mounted on product             |  |