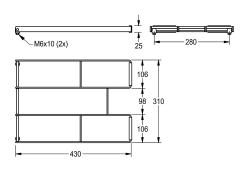

## **Technical Data**

| material           |  |
|--------------------|--|
| material code      |  |
| material thickness |  |
| overall depth      |  |
| overall height     |  |
| overall width      |  |
| surface finish     |  |
| type of mounting   |  |

| stainless steel                |  |
|--------------------------------|--|
| 1.4301 Chrome Nickel steel V2A |  |
| 4 mm                           |  |
| 430 mm                         |  |
| 310 mm                         |  |
| 25 mm                          |  |
| satin finished                 |  |
| mounted on product             |  |