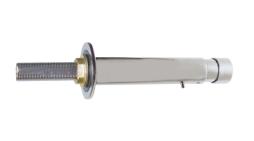

### KWC-No.

2000102699 Dimensions 50 x 50 x 634 mm (W x H x D)

Soap dispenser for wall mounting and re-filling from Serviceroom behind the wall, high polished chromated brass, requires 18 mm drilling hole, 3/8" thread, spout not movable, suitable for liquid soaps and lotions, without soap tank (can be directly connected to

soap can), for filling from behind the wall.

Dimensions 50 x 50 x 634 mm (W x H X D)