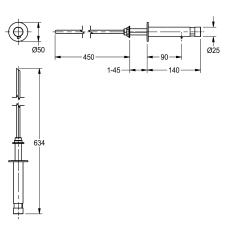

### KWC-No.

2000102699 Dimensions 50 x 50 x 634 mm (W x H x D)

Soap dispenser for wall mounting and re-filling from Serviceroom behind the wall, high polished chromated brass, requires 18 mm drilling hole, 3/8" thread, spout not movable, suitable for liquid soaps and lotions, without soap tank (can be directly connected to

soap can), for filling from behind the wall.

Dimensions 50 x 50 x 634 mm (W x H X D)

#### Technical Data

| lock                   | no lock                 |
|------------------------|-------------------------|
| material               | brass-look              |
| overall depth          | 634 mm                  |
| overall height         | 50 mm                   |
| overall width          | 50 mm                   |
| surface finish         | chromed                 |
| type of consumable     | liquid soap             |
| type of fixing         | screw                   |
| type of mounting       | counter top mounting    |
| type of operation      | manual operation        |
| type of soap container | external refillable tan |
|                        |                         |

| no lock                  |  |  |
|--------------------------|--|--|
| brass-look               |  |  |
| 634 mm                   |  |  |
| 50 mm                    |  |  |
| 50 mm                    |  |  |
| chromed                  |  |  |
| liquid soap              |  |  |
| screw                    |  |  |
| counter top mounting     |  |  |
| manual operation         |  |  |
| external refillable tank |  |  |