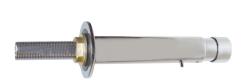

### **KWC**

Soap dispenser for wall mounting

### KWC-No.

2000102699 Dimensions 50 x 50 x 634 mm (W x H x D)

Soap dispenser for wall mounting and re-filling from Serviceroom behind the wall, high polished chromated brass, requires 18 mm drilling hole, 3/8" thread, spout not movable, suitable for liquid soaps and lotions, without soap tank (can be directly connected to

soap can), for filling from behind the wall.

Dimensions  $50 \times 50 \times 634$  mm (W x H X D)