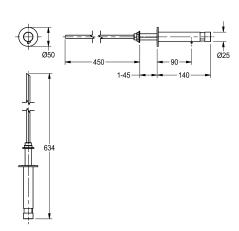

### KWC-No.

2000102699 Dimensions 50 x 50 x 634 mm (W x H x D)

Soap dispenser for wall mounting and re-filling from Serviceroom behind the wall, high polished chromated brass, requires 18 mm drilling hole, 3/8" thread, spout not movable, suitable for liquid soaps and lotions, without soap tank (can be directly connected to

soap can), for filling from behind the wall.

Dimensions  $50 \times 50 \times 634$  mm (W x H X D)

### Technical Data

| lock                   |  |  |
|------------------------|--|--|
| material               |  |  |
| overall depth          |  |  |
| overall height         |  |  |
| overall width          |  |  |
| surface finish         |  |  |
| type of consumable     |  |  |
| type of fixing         |  |  |
| type of mounting       |  |  |
| type of operation      |  |  |
| type of soap container |  |  |
|                        |  |  |

| no lock                  |  |
|--------------------------|--|
| brass                    |  |
| 634 mm                   |  |
| 50 mm                    |  |
| 50 mm                    |  |
| chromed                  |  |
| liquid soap              |  |
| screw                    |  |
| counter top mounting     |  |
| manual operation         |  |
| external refillable tank |  |