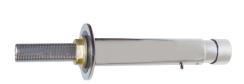

### **KWC**

Soap dispenser for wall mounting

### KWC-No.

2000102699 Dimensions 50 x 50 x 634 mm (W x H x D)

Soap dispenser for wall mounting and re-filling from Serviceroom behind the wall, high polished chromated brass, requires 18 mm drilling hole, 3/8" thread, spout not movable, suitable for liquid soaps and lotions, without soap tank (can be directly connected to

soap can), for filling from behind the wall.

Dimensions  $50 \times 50 \times 634$  mm (W x H X D)