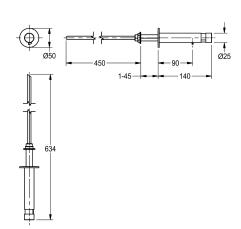

### KWC-No.

2000102699 Dimensions 50 x 50 x 634 mm (W x H x D)

Soap dispenser for wall mounting and re-filling from Serviceroom behind the wall, high polished chromated brass, requires 18 mm drilling hole, 3/8" thread, spout not movable, suitable for liquid soaps and lotions, without soap tank (can be directly connected to

soap can), for filling from behind the wall.

Dimensions  $50 \times 50 \times 634$  mm (W x H X D)

| no lock                  |  |
|--------------------------|--|
| brass                    |  |
| 634 mm                   |  |
| 50 mm                    |  |
| 50 mm                    |  |
| chromed                  |  |
| liquid soap              |  |
| screw                    |  |
| counter top mounting     |  |
| manual operation         |  |
| external refillable tank |  |