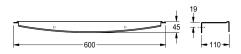

### KWC-No.

**2000102701**Dimensions 600 x 45 x 110 mm (W x H x D)

Shelf for wall mounting, stainless steel, surface satin finished, front with lnoxPlus surface refinement for the reduction of finger marks and better cleaning characteristics (easy to clean), material thickness 2 mm, rounded edges, protection edge at front, includes

stainless steel screws and dowels.

Dimensions  $600 \times 45 \times 110 \text{ mm} (W \times H \times D)$ 