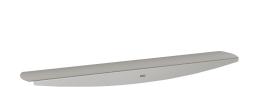

### KWC-No.

**2000102701**Dimensions 600 x 45 x 110 mm (W x H x D)

Shelf for wall mounting, stainless steel, surface satin finished, front with lnoxPlus surface refinement for the reduction of finger marks and better cleaning characteristics (easy to clean), material thickness 2 mm, rounded edges, protection edge at front, includes

stainless steel screws and dowels.

Dimensions  $600 \times 45 \times 110 \text{ mm} (W \times H \times D)$ 