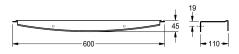

### KWC-No.

**2000102701**Dimensions 600 x 45 x 110 mm (W x H x D)

Shelf for wall mounting, stainless steel, surface satin finished, front with lnoxPlus surface refinement for the reduction of finger marks and better cleaning characteristics (easy to clean), material thickness 2 mm, rounded edges, protection edge at front, includes

stainless steel screws and dowels.

Dimensions  $600 \times 45 \times 110 \text{ mm} (W \times H \times D)$ 

| stainless steel                |  |
|--------------------------------|--|
| 1.4301 Chrome Nickel steel V2A |  |
| 2 mm                           |  |
| 110 mm                         |  |
| 45 mm                          |  |
| 600 mm                         |  |
| InoxPlus (anti fingerprint)    |  |
| screw                          |  |
| wall mounting                  |  |