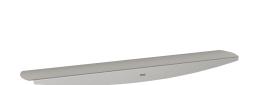

### KWC-No.

**2000102701**Dimensions 600 x 45 x 110 mm (W x H x D)

Shelf for wall mounting, stainless steel, surface satin finished, front with lnoxPlus surface refinement for the reduction of finger marks and better cleaning characteristics (easy to clean), material thickness 2 mm, rounded edges, protection edge at front, includes

stainless steel screws and dowels.

Dimensions  $600 \times 45 \times 110 \text{ mm} (W \times H \times D)$ 