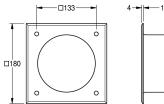

#### KWC-No.

**2000102704**Dimensions 180 x 180 x 105 mm (W x H x D)

Toilet paper roll compartment for installation in walls, stainless steel, material thickness 2,0 mm, visible surface satin finished. Round insert compartment for one WC paper roll. Mounting from front. With

4 mounting holes, fixing material included.

Dimensions  $180 \times 180 \times 105 \text{ mm} (W \times H \times D)$ 