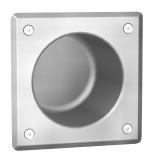

#### KWC-No.

**2000102704**Dimensions 180 x 180 x 105 mm (W x H x D)

Toilet paper roll compartment for installation in walls, stainless steel, material thickness 2,0 mm, visible surface satin finished. Round insert compartment for one WC paper roll. Mounting from front. With

4 mounting holes, fixing material included.

Dimensions  $180 \times 180 \times 105 \text{ mm} (W \times H \times D)$ 