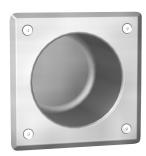

## KWC HEAVY-DUTY

Toilet paper roll compartment

#### KWC-No.

**2000102704**Dimensions 180 x 180 x 105 mm (W x H x D)

Toilet paper roll compartment for installation in walls, stainless steel, material thickness 2,0 mm, visible surface satin finished. Round insert compartment for one WC paper roll. Mounting from front. With

4 mounting holes, fixing material included.

Dimensions  $180 \times 180 \times 105 \text{ mm} (W \times H \times D)$ 