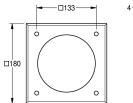

#### KWC-No.

**2000102704**Dimensions 180 x 180 x 105 mm (W x H x D)

Toilet paper roll compartment for installation in walls, stainless steel, material thickness 2,0 mm, visible surface satin finished. Round insert compartment for one WC paper roll. Mounting from front. With

4 mounting holes, fixing material included.

Dimensions  $180 \times 180 \times 105 \text{ mm} (W \times H \times D)$ 