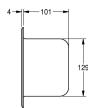

#### KWC-No.

**2000102704**Dimensions 180 x 180 x 105 mm (W x H x D)

Toilet paper roll compartment for installation in walls, stainless steel, material thickness 2,0 mm, visible surface satin finished. Round insert compartment for one WC paper roll. Mounting from front. With

4 mounting holes, fixing material included.

Dimensions  $180 \times 180 \times 105 \text{ mm} (W \times H \times D)$ 