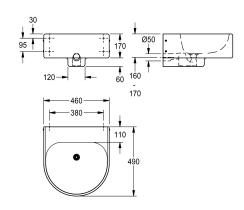

#### 2000102710

Dimensions 460  $\times$  170  $\times$  490 mm (W  $\times$  H  $\times$  D), without tap hole

### overall depth

490 mm

490 mm

410 mm

yes

suitable for areas exposed to vandalism and wheelchair users.

1

Dimensions of wash basin 460 x 170 x 490 mm (W x H x D) Dimensions of bowl 420 x 140 x 360 mm (W x H x D)