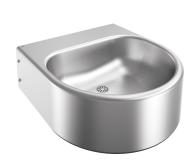

#### 2000102712

Version without tap ledge, dimensions  $460 \times 170/230 \times 410$  mm

Single wash basin for wall-mounting, made of stainless steel, surface satin finished, material thickness 1.2 mm. Seamless wash basin in one piece with rounded edges, tap landing without tap hole, strainer waste valve, DN 40/50 siphon included, without overflow. Mounting from the front, fixing material included. Wash basin

### overall depth

490 mm

490 mm

410 mm

yes

suitable for areas exposed to vandalism and wheelchair users.

1

Dimensions of wash basin 460 x 170 x 490 mm (W x H x D) Dimensions of bowl 420 x 140 x 360 mm (W x H x D)