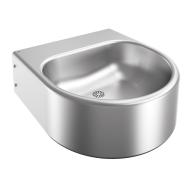

### KWC ANIMA Single washbasin

Single wash basin for wall-mounting, made of stainless steel, surface satin finished, material thickness 1.2 mm. Seamless wash basin in one piece with rounded edges, tap landing without tap hole, strainer waste valve, DN 40/50 siphon included, without overflow. Mounting from the front, fixing material included. Wash basin