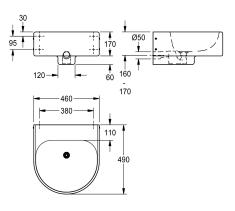

#### KWC-No.

2000102710 Dimensions  $460 \times 170 \times 490$  mm (W × H × D), without tap hole

2000102711

With 35 mm diameter tap hole, centered

2000102712 Version without tap ledge, dimensions 460 x 170/230 x 410 mm

| overall depth |
|---------------|
| 490 mm        |

| 490 mm |   |
|--------|---|
| 490 mm | 1 |
| 410 mm |   |

suitable for areas exposed to vandalism and wheelchair users.

Dimensions of wash basin 460 x 170 x 490 mm (W x H x D) Dimensions of bowl 420 x 140 x 360 mm (W x H x D)