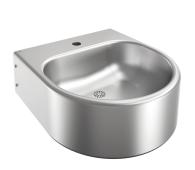

### KWC ANIMA Single washbasin

## Modell-Linie: HEAVYDUTY | ANMX461

Washbasins & Washtroughs | Wash basins

Single wash basin for wall-mounting, made of stainless steel, surface satin finished, material thickness 1.2 mm. Seamless wash basin in one piece with rounded edges, tap landing with tap hole 35 mm, strainer waste valve, DN 40/50 siphon included, without overflow. Mounting from the front, fixing material included. Wash

#### basin suitable for areas exposed to vandalism and wheelchair users.

1

overall depth

490 mm

490 mm

410 mm

Dimensions of wash basin 460 x 170 x 490 mm (W x H x D) Dimensions of bowl 420 x 140 x 360 mm (W x H x D)