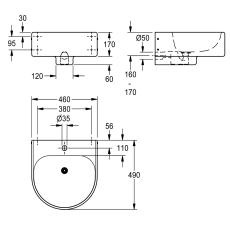

#### KWC-No.

2000102710 Dimensions  $460 \times 170 \times 490$  mm (W × H × D), without tap hole

2000102711

With 35 mm diameter tap hole, centered

2000102712 Version without tap ledge, dimensions 460 x 170/230 x 410 mm

#### basin suitable for areas exposed to vandalism and wheelchair users.

1

overall depth

490 mm

490 mm

410 mm

Dimensions of wash basin 460 x 170 x 490 mm (W x H x D) Dimensions of bowl 420 x 140 x 360 mm (W x H x D)