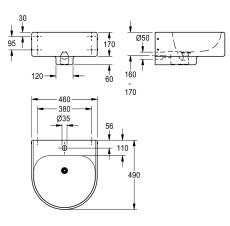

## KWC-No.

2000102710 Dimensions  $460 \times 170 \times 490$  mm (W × H × D), without tap hole

2000102711

With 35 mm diameter tap hole, centered

2000102712 Version without tap ledge, dimensions 460 x 170/230 x 410 mm

#### basin suitable for areas exposed to vandalism and wheelchair users.

1

overall depth

490 mm

490 mm

410 mm

Dimensions of wash basin 460 x 170 x 490 mm (W x H x D) Dimensions of bowl 420 x 140 x 360 mm (W x H x D)