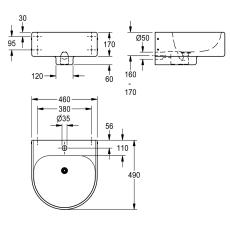

## KWC-No.

2000102710 Dimensions  $460 \times 170 \times 490$  mm (W × H × D), without tap hole

2000102711

With 35 mm diameter tap hole, centered

2000102712 Version without tap ledge, dimensions 460 x 170/230 x 410 mm

#### basin suitable for areas exposed to vandalism and wheelchair users.

1

overall depth

490 mm

490 mm

410 mm

Dimensions of wash basin 460 x 170 x 490 mm (W x H x D) Dimensions of bowl 420 x 140 x 360 mm (W x H x D)

### Technical Data

| type of basin       |  |
|---------------------|--|
| bowl position       |  |
| bowl - bowl height  |  |
| bowl finish         |  |
| bowl - depth        |  |
| bowl shape          |  |
| bowl - width        |  |
| colour              |  |
| material            |  |
| material code       |  |
| material thickness  |  |
| overall depth       |  |
| overall height      |  |
| overall width       |  |
| overflow            |  |
| rear upstand        |  |
| siphon diameter     |  |
| siphon included     |  |
| spillway            |  |
| splash back         |  |
| surface finish      |  |
| number of tap holes |  |

| Washbasin                      |  |
|--------------------------------|--|
| center                         |  |
| 140 mm                         |  |
| satin finished                 |  |
| 360 mm                         |  |
| circle with straight sides     |  |
| 420 mm                         |  |
| no colour                      |  |
| stainless steel                |  |
| 1.4301 Chrome Nickel steel V2A |  |
| 1.2 mm                         |  |
| 490 mm                         |  |
| 230 mm                         |  |
| 460 mm                         |  |
| no                             |  |
| no                             |  |
| DN 50                          |  |
| yes                            |  |
| no                             |  |
| no                             |  |
| satin finished                 |  |
| 1                              |  |