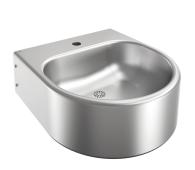

## KWC ANIMA Single washbasin

## Modell-Linie: HEAVYDUTY | ANMX461

Washbasins & Washtroughs | Wash basins

Single wash basin for wall-mounting, made of stainless steel, surface satin finished, material thickness 1.2 mm. Seamless wash basin in one piece with rounded edges, tap landing with tap hole 35 mm, strainer waste valve, DN 40/50 siphon included, without overflow. Mounting from the front, fixing material included. Wash

#### basin suitable for areas exposed to vandalism and wheelchair users.

1

overall depth

490 mm

490 mm

410 mm

Dimensions of wash basin 460 x 170 x 490 mm (W x H x D) Dimensions of bowl 420 x 140 x 360 mm (W x H x D)