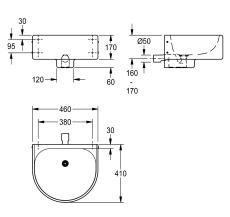

#### KWC-No.

2000102710 Dimensions  $460 \times 170 \times 490$  mm (W × H × D), without tap hole

2000102711

With 35 mm diameter tap hole, centered

2000102712 Version without tap ledge, dimensions 460 x 170/230 x 410 mm

#### 490 mm

overall depth

490 mm

410 mm

areas exposed to vandalism and wheelchair users.

Dimensions of wash basin 460 x 170/230 x 410 mm (W x H x D) Dimensions of bowl 420 x 140 x 360 mm (W x H x D)

1