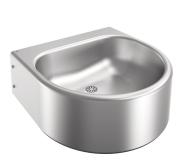

## KWC ANIMA Single washbasin

Single wash basin for wall-mounting, made of stainless steel, surface satin finished, material thickness 1.2 mm. Seamless wash basin in one piece with rounded edges, without tap landing, strainer waste valve, DN 40/50 siphon included, without overflow. Mounting from the front, fixing material included. Wash basin suitable for

#### 490 mm

overall depth

490 mm

410 mm

areas exposed to vandalism and wheelchair users.

Dimensions of wash basin 460 x 170/230 x 410 mm (W x H x D) Dimensions of bowl 420 x 140 x 360 mm (W x H x D)

1