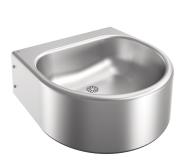

Single wash basin for wall-mounting, made of stainless steel, surface satin finished, material thickness 1.2 mm. Seamless wash basin in one piece with rounded edges, without tap landing, strainer waste valve, DN 40/50 siphon included, without overflow. Mounting from the front, fixing material included. Wash basin suitable for

overall depth

490 mm

| 490 mm | 1 |  |
|--------|---|--|
| 410 mm |   |  |

areas exposed to vandalism and wheelchair users.

Dimensions of wash basin 460 x 170/230 x 410 mm (W x H x D) Dimensions of bowl 420 x 140 x 360 mm (W x H x D)