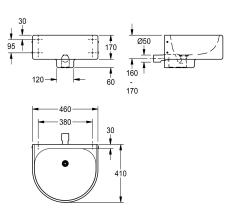

### KWC-No.

2000102710 Dimensions  $460 \times 170 \times 490$  mm (W × H × D), without tap hole

2000102711

With 35 mm diameter tap hole, centered

2000102712 Version without tap ledge, dimensions 460 x 170/230 x 410 mm

overall depth

490 mm

| 490 mm | 1 |  |
|--------|---|--|
| 410 mm |   |  |

areas exposed to vandalism and wheelchair users.

Dimensions of wash basin 460 x 170/230 x 410 mm (W x H x D) Dimensions of bowl 420 x 140 x 360 mm (W x H x D)