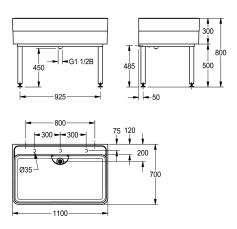

### 2000102720

Length 1100 mm

**2000102721** Length 2000 mm

Workroom sink made of MIRANIT resin-bonded mineral material with pore-free smooth surface (temperature-resistant up to 80 °C). Basin with integrated tap landing, without tap hole, with marking for drilling holes on the underside of the tap landing. Large inner radii, bottom of basin with  $2^\circ$  slope. Alpine white colour. Stand pipe valve DN  $40 \times 200$  mm and protective strainer (removable) made of

## overall width

1,100 mm

2,000 mm

stainless steel. Welded substructure frame, powder-coated in basin colour, adjustable base feet. Mounting material included.

Dimensions  $1100 \times 300/800 \times 700$  mm (W x H x D) Bowl dimensions  $1060 \times 283 \times 555$  mm (W x H x D)

## Technical Data

| lechnical Data        |  |
|-----------------------|--|
| bowl - bowl height    |  |
| bowl finish           |  |
| bowl - depth          |  |
| bowl - width          |  |
| brushes               |  |
| drainer or storage    |  |
| grid                  |  |
| material              |  |
| material code         |  |
| number of waste holes |  |
| outlet size           |  |
| overall depth         |  |
| overall height        |  |
| overall width         |  |
| overflow              |  |
| rear upstand          |  |
| wash riffle           |  |
| spillway              |  |
| splash back           |  |
| sump                  |  |
| sump basket           |  |
| surface finish        |  |
| tap ledge             |  |

| 283 mm             |  |
|--------------------|--|
| high polished      |  |
| 555 mm             |  |
| 1,060 mm           |  |
| Without brushes    |  |
| no                 |  |
| no                 |  |
| mineral material   |  |
| Miranit            |  |
| 1                  |  |
| DN 40              |  |
| 700 mm             |  |
| 800 mm             |  |
| 1,100 mm           |  |
| standpipe overflow |  |
| no                 |  |
| coated             |  |
| yes                |  |