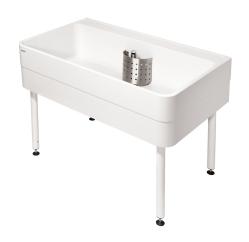

## Workroom sink with tap ledge and standpipe valve

## Modell-Linie: SIRIUS | SIRW770

Utility sinks | Multi purpose sink

### 2000102720

Length 1100 mm

**2000102721** Length 2000 mm

Workroom sink made of MIRANIT resin-bonded mineral material with pore-free smooth surface (temperature-resistant up to 80 °C). Basin with integrated tap landing, without tap hole, with marking for drilling holes on the underside of the tap landing. Large inner radii, bottom of basin with  $2^\circ$  slope. Alpine white colour. Stand pipe valve DN  $40 \times 200$  mm and protective strainer (removable) made of

## overall width

1,100 mm

2,000 mm

stainless steel. Welded substructure frame, powder-coated in basin colour, adjustable base feet. Mounting material included.

Dimensions  $1100 \times 300/800 \times 700$  mm (W x H x D) Bowl dimensions  $1060 \times 283 \times 555$  mm (W x H x D)