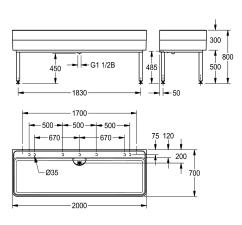

### stainless steel. Welded substructure frame, powder-coated in basin colour, adjustable base feet. Mounting material included.

Dimensions 2000 x 300/800 x 700 mm (W x H x D) Bowl dimensions 1960 x 283 x 555 mm (W x H x D)

#### **Technical Data**

| bowl - bowl height    | 283 mm             |
|-----------------------|--------------------|
| bowl finish           | high polished      |
| bowl - depth          | 555 mm             |
| bowl - width          | 1,960 mm           |
| brushes               | Without brushes    |
| drainer or storage    | No                 |
| grid                  | No                 |
| material              | mineral material   |
| material code         | Miranit            |
| number of waste holes | 1                  |
| outlet size           | DN 40              |
| overall depth         | 700 mm             |
| overall height        | 800 mm             |
| overall width         | 2,000 mm           |
| overflow              | standpipe overflow |
| rear upstand          | No                 |
| washriffle            | No                 |
| spillway              | No                 |
| splash back           | No                 |
| sump                  | No                 |
| sump basket           | No                 |
| surface finish        | coated             |
| tap ledge             | Yes                |

# **Modell-Linie: SIRIUS | SIRW772** Utility sinks | Multi purpose sink

| type of mounting           | wall and floor mounting |
|----------------------------|-------------------------|
| type of utility sink       | cleaner sink            |
| type of waste kit          | standpipe strainer      |
| upper edge of basin height | 800 mm                  |
| waste hole position        | centre back             |
| waste hole projection      | 200 mm                  |
| waste kit included         | Yes                     |
| waste size                 | DN 40                   |