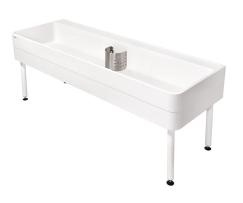

Workroom sink made of MIRANIT resin-bonded mineral material with pore-free smooth surface (temperature-resistant up to 80 °C). Basin with integrated tap landing, without tap hole, with marking for drilling holes on the underside of the tap landing. Large inner radii, bottom of basin with 2° slope. Alpine white colour. Stand pipe valve DN 40 x 200 mm and protective strainer (removable) made of

### stainless steel. Welded substructure frame, powder-coated in basin colour, adjustable base feet. Mounting material included.

Dimensions 2000 x 300/800 x 700 mm (W x H x D) Bowl dimensions 1960 x 283 x 555 mm (W x H x D)