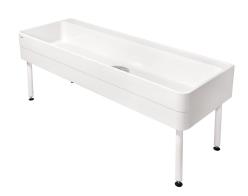

## **KWC** SIRIUS Workroom sink

### Modell-Linie: SIRIUS | SIRW773

Utility sinks | Multi purpose sink

### 2000102722

Dimensions 1100 x 300/800 x 700 mm (W x H x D)

**2000102723** Length 2000 mm

Workroom sink made of MIRANIT resin-bonded mineral material with pore-free smooth surface (temperature-resistant up to 80 °C). Basin with integrated tap landing, without tap hole, with marking for drilling holes on the underside of the tap landing. Large inner radii, bottom of basin with 2° slope. Alpine white colour. Drain with underscrewed was overflow at waste unit and DN 25 waste outlet spigot made of