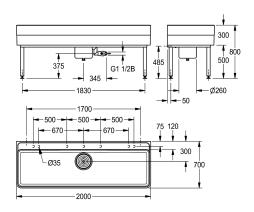

### 2000102722

Dimensions 1100 x 300/800 x 700 mm (W x H x D)

**2000102723** Length 2000 mm

Workroom sink made of MIRANIT resin-bonded mineral material with pore-free smooth surface (temperature-resistant up to 80 °C). Basin with integrated tap landing, without tap hole, with marking for drilling holes on the underside of the tap landing. Large inner radii, bottom of basin with 2° slope. Alpine white colour. Drain with underscrewed was overflow at waste unit and DN 25 waste outlet spigot made of

### overall width

1,100 mm

2,000 mm

stainless steel. Waste unit with DN 40 ball cock completely fitted with tubes. Waste unit rotatable by 90° Welded substructure frame, powder-coated in basin colour, adjustable base feet. Mounting material included.

Dimensions 2000 x 300/800 x 700 mm (W x H x D) Bowl dimensions  $1960 \times 283 \times 555 \text{ mm}$  (W x H x D)

| Technical Data        |                  |  |
|-----------------------|------------------|--|
| bowl - bowl height    | 283 mm           |  |
| bowl finish           | high polished    |  |
| bowl - depth          | 555 mm           |  |
| bowl - width          | 1,960 mm         |  |
| brushes               | Without brushes  |  |
| drainer or storage    | No               |  |
| grid                  | No               |  |
| material              | mineral material |  |
| material code         | Miranit          |  |
| number of waste holes | 1                |  |
| overall depth         | 700 mm           |  |
| overall height        | 800 mm           |  |
| overall width         | 2,000 mm         |  |
| overflow              | No               |  |
| rear upstand          | No               |  |
| wash riffle           | No               |  |
| spillway              | No               |  |
| splash back           | No               |  |
| sump                  | Yes              |  |
| sump basket           | included         |  |
| surface finish        | coated           |  |
| tap ledge             | Yes              |  |

# **KWC** SIRIUS Workroom sink

Modell-Linie: SIRIUS | SIRW773 Utility sinks | Multi purpose sink

| type of mounting           | wall and floor mounting |
|----------------------------|-------------------------|
| type of utility sink       | cleaner sink            |
| upper edge of basin height | 800 mm                  |
| waste hole position        | centre back             |
| waste hole projection      | 300 mm                  |