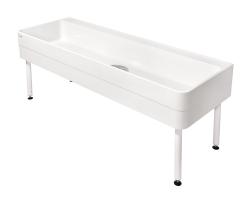

## **KWC** SIRIUS Workroom sink

### Modell-Linie: SIRIUS | SIRW773

Utility sinks | Multi purpose sink

### 2000102723

ength 2000 mm

Workroom sink made of MIRANIT resin-bonded mineral material with pore-free smooth surface (temperature-resistant up to 80 °C). Basin with integrated tap landing, without tap hole, with marking for drilling holes on the underside of the tap landing. Large inner radii, bottom of basin with 2° slope. Alpine white colour. Drain with underscrewed waste unit including removable sludge bucket, DN 40 overflow at waste unit and DN 25 waste outlet spigot made of

### overall width

1,100 mm

2,000 mm

stainless steel. Waste unit with DN 40 ball cock completely fitted with tubes. Waste unit rotatable by 90°. Welded substructure frame, powder-coated in basin colour, adjustable base feet. Mounting material included.