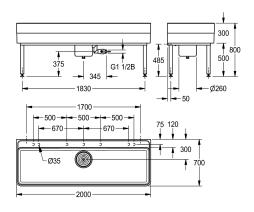

#### 2000102722

Dimensions  $1100 \times 300/800 \times 700$  mm (W x H x D)

### 2000102723

ength 2000 mm

Workroom sink made of MIRANIT resin-bonded mineral material with pore-free smooth surface (temperature-resistant up to 80 °C). Basin with integrated tap landing, without tap hole, with marking for drilling holes on the underside of the tap landing. Large inner radii, bottom of basin with 2° slope. Alpine white colour. Drain with underscrewed waste unit including removable sludge bucket, DN 40 overflow at waste unit and DN 25 waste outlet spigot made of

Dimensions 2000 x 300/800 x 700 mm (W x H x D) Bowl dimensions  $1960 \times 283 \times 555$  mm (W x H x D)

### Technical Data

| lechnical Data        |                  |  |
|-----------------------|------------------|--|
| bowl - bowl height    | 283 mm           |  |
| bowl finish           | high polished    |  |
| bowl - depth          | 555 mm           |  |
| bowl - width          | 1,960 mm         |  |
| brushes               | Without brushes  |  |
| drainer or storage    | no               |  |
| grid                  | no               |  |
| material              | mineral material |  |
| material code         | Miranit          |  |
| number of waste holes | 1                |  |
| overall depth         | 700 mm           |  |
| overall height        | 800 mm           |  |
| overall width         | 2,000 mm         |  |
| overflow              | no               |  |
| rear upstand          | no               |  |
| wash riffle           | no               |  |
| spillway              | no               |  |
| splash back           | no               |  |
| sump                  | yes              |  |
| sump basket           | included         |  |
| surface finish        | coated           |  |
| tap ledge             | yes              |  |
| -                     |                  |  |