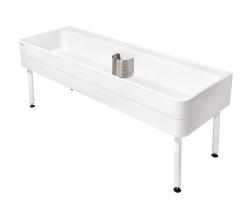

# Workroom sink with stand pipe valve

### 2000102725

Drain with under-screwed waste unit including removable sludge bucket, DN 40 overflow

Workroom sink made of MIRANIT resin-bonded mineral material with pore-free smooth surface (temperature-resistant up to 80 °C). Basin without tap landing. Large inner radii, bottom of basin with 2° slope. Alpine white colour. Welded substructure frame, powder-coated in basin colour, adjustable base feet. Mounting material included.

Stand pipe valve DN 40 x 200 mm and protective strainer (removable) made of stainless steel.

Dimensions 2000 x 300/800 x 600 mm (W x H x D) Bowl dimensions  $1960 \times 283 \times 560$  mm (W x H x D)