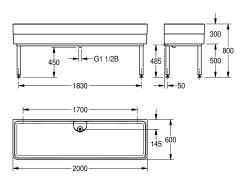

#### 2000102724

Dimensions 2000 x 300/800 x 600 mm (W x H x D)

Stand pipe valve DN 40 x 200 mm and protective strainer (removable) made of stainless steel.

Dimensions 2000 x 300/800 x 600 mm (W x H x D) Bowl dimensions  $1960 \times 283 \times 560$  mm (W x H x D)

### Technical Data

| Technical Data        |                    |  |
|-----------------------|--------------------|--|
| bowl - bowl height    | 283 mm             |  |
| bowl finish           | high polished      |  |
| bowl - depth          | 560 mm             |  |
| bowl - width          | 1,960 mm           |  |
| brushes               | Without brushes    |  |
| drainer or storage    | No                 |  |
| grid                  | No                 |  |
| material              | mineral material   |  |
| material code         | Miranit            |  |
| number of waste holes | 1                  |  |
| outlet size           | DN 40              |  |
| overall depth         | 600 mm             |  |
| overall height        | 800 mm             |  |
| overall width         | 2,000 mm           |  |
| overflow              | standpipe overflow |  |
| rear upstand          | No                 |  |
| wash riffle           | No                 |  |
| spillway              | No                 |  |
| splash back           | No                 |  |
| sump                  | No                 |  |
| sump basket           | No                 |  |
| surface finish        | coated             |  |
|                       |                    |  |