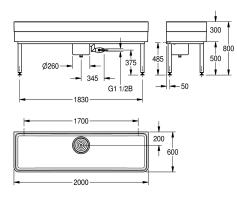

### KWC-No.

2000102724 Dimensions 2000 x 300/800 x 600 mm (W x H x D)

sludge bucket, DN 40 overflow at waste unit and DN 25 waste outlet spigot made of stainless steel. Waste unit with DN 40 ball cock completely fitted with tubes. Waste unit rotatable by 90°.

Dimensions 2000 x 300/800 x 600 mm (W x H x D) Bowl dimensions 1960 x 283 x 560 mm (W x H x D)

#### **Technical Data**

| bowl - bowl height    | 283 mm           |
|-----------------------|------------------|
| bowl finish           | high polished    |
| bowl - depth          | 560 mm           |
| bowl - width          | 1,960 mm         |
| brushes               | Without brushes  |
| drainer or storage    | No               |
| grid                  | No               |
| material              | mineral material |
| material code         | Miranit          |
| number of waste holes | 1                |
| overall depth         | 600 mm           |
| overall height        | 800 mm           |
| overall width         | 2,000 mm         |
| overflow              | No               |
| rear upstand          | No               |
| wash riffle           | No               |
| spillway              | No               |
| splash back           | No               |
| sump                  | Yes              |
| sump basket           | included         |
| surface finish        | coated           |
| tap ledge             | No               |