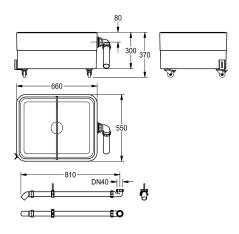

### KWC-No.

**2000102726**Dimensions 660 x 300/370 x 550 mm (W x H x D)

Sludge collecting basin made of MIRANIT resin-bonded mineral material with pore-free smooth surface (temperature-resistant up to 80 °C). Large inner radii. Alpine white colour. Version with 2-chamber system with removable divider made of plastic material, overflow for a controlled outflow into a customer-provided floor

drain. On lockable rolls. DN 50 overflow with PVC pipe elbow on the side. PVC pipe and pipe elbows including mounting material.

Dimensions  $660 \times 300/370 \times 550 \text{ mm} (W \times H \times D)$ 

#### **Technical Data**

| bowl - bowl height   | 510 mm             |
|----------------------|--------------------|
| bowl finish          | high polished      |
| bowl - depth         | 280 mm             |
| bowl - width         | 620 mm             |
| drainer or storage   | No                 |
| grid                 | No                 |
| material             | mineral material   |
| material code        | Miranit            |
| material code grid   | Miranit            |
| overall depth        | 550 mm             |
| overall height       | 370 mm             |
| overall width        | 660 mm             |
| overflow             | Yes                |
| rear upstand         | No                 |
| sump                 | Yes                |
| surface finish       | high polished      |
| tap ledge            | No                 |
| type of mounting     | no mounting        |
| type of utility sink | multi purpose sink |