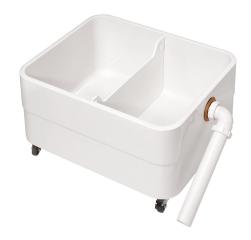

### KWC-No.

**2000102726**Dimensions 660 x 300/370 x 550 mm (W x H x D)

Sludge collecting basin made of MIRANIT resin-bonded mineral material with pore-free smooth surface (temperature-resistant up to 80 °C). Large inner radii. Alpine white colour. Version with 2-chamber system with removable divider made of plastic material, overflow for a controlled outflow into a customer-provided floor

drain. On lockable rolls. DN 50 overflow with PVC pipe elbow on the side. PVC pipe and pipe elbows including mounting material.

Dimensions  $660 \times 300/370 \times 550 \text{ mm} (W \times H \times D)$ 