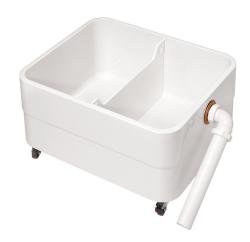

### KWC-No.

**2000102726**Dimensions 660 x 300/370 x 550 mm (W x H x D)

Sludge collecting basin made of MIRANIT resin-bonded mineral material with pore-free smooth surface (temperature-resistant up to 80 °C). Large inner radii. Alpine white colour. Version with 2-chamber system with removable divider made of plastic material, overflow for a controlled outflow into a customer-provided floor

drain. On lockable rolls. DN 50 overflow with PVC pipe elbow on the side. PVC pipe and pipe elbows including mounting material.

Dimensions  $660 \times 300/370 \times 550 \text{ mm} (W \times H \times D)$ 