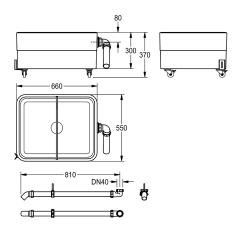

### KWC-No.

**2000102726**Dimensions 660 x 300/370 x 550 mm (W x H x D)

Sludge collecting basin made of MIRANIT resin-bonded mineral material with pore-free smooth surface (temperature-resistant up to 80 °C). Large inner radii. Alpine white colour. Version with 2-chamber system with removable divider made of plastic material, overflow for a controlled outflow into a customer-provided floor

drain. On lockable rolls. DN 50 overflow with PVC pipe elbow on the side. PVC pipe and pipe elbows including mounting material.

Dimensions  $660 \times 300/370 \times 550 \text{ mm} (W \times H \times D)$ 

### **Technical Data**

| bowl - bowl height   | 510 mm             |
|----------------------|--------------------|
| bowl finish          | high polished      |
| bowl - depth         | 280 mm             |
| bowl - width         | 620 mm             |
| drainer or storage   | no                 |
| grid                 | no                 |
| material             | mineral material   |
| material code        | Miranit            |
| material code grid   | Miranit            |
| overall depth        | 550 mm             |
| overall height       | 370 mm             |
| overall width        | 660 mm             |
| overflow             | yes                |
| rear upstand         | no                 |
| sump                 | yes                |
| surface finish       | high polished      |
| tap ledge            | no                 |
| type of mounting     | no mounting        |
| type of utility sink | multi purpose sink |