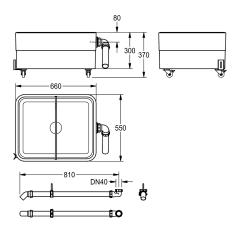

### KWC-No.

**2000102726**Dimensions 660 x 300/370 x 550 mm (W x H x D)

Sludge collecting basin made of MIRANIT resin-bonded mineral material with pore-free smooth surface (temperature-resistant up to 80 °C). Large inner radii. Alpine white colour. Version with 2-chamber system with removable divider made of plastic material, overflow for a controlled outflow into a customer-provided floor

drain. On lockable rolls. DN 50 overflow with PVC pipe elbow on the side. PVC pipe and pipe elbows including mounting material.

Dimensions  $660 \times 300/370 \times 550 \text{ mm} (W \times H \times D)$ 

#### **Technical Data**

| bowl - bowl height   | 510 mm             |
|----------------------|--------------------|
| bowl finish          | high polished      |
| bowl - depth         | 280 mm             |
| bowl - width         | 620 mm             |
| drainer or storage   | no                 |
| grid                 | no                 |
| material             | mineral material   |
| material code        | Miranit            |
| material code grid   | Miranit            |
| overall depth        | 550 mm             |
| overall height       | 370 mm             |
| overall width        | 660 mm             |
| overflow             | yes                |
| rear upstand         | no                 |
| sump                 | yes                |
| surface finish       | high polished      |
| tap ledge            | no                 |
| type of mounting     | no mounting        |
| type of utility sink | multi purpose sink |