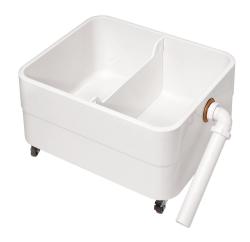

### KWC-No.

**2000102726**Dimensions 660 x 300/370 x 550 mm (W x H x D)

Sludge collecting basin made of MIRANIT resin-bonded mineral material with pore-free smooth surface (temperature-resistant up to 80 °C). Large inner radii. Alpine white colour. Version with 2-chamber system with removable divider made of plastic material, overflow for a controlled outflow into a customer-provided floor

drain. On lockable rolls. DN 50 overflow with PVC pipe elbow on the side. PVC pipe and pipe elbows including mounting material.

Dimensions  $660 \times 300/370 \times 550 \text{ mm} (W \times H \times D)$ 