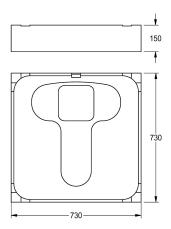

### KWC-No.

Polystyrene mounting support with wall connection elements and plastic mounting pins, dimensions 730  $\times$  150  $\times$  730 mm (W  $\times$  H  $\times$  D)

Mounting support for squat pan, made of polystyrene with wall connection elements and fastening pins made of plastic and special installation foam for fast fixation on all surfaces.

Dimensions  $734 \times 734 \times 150$  mm (W x H x D)

## Technical Data

| overall depth  |  |  |
|----------------|--|--|
| overall height |  |  |
|                |  |  |
| overall width  |  |  |
| quantity       |  |  |
| quantity uom   |  |  |

| 30 mm |
|-------|
| 50 mm |
| 30 mm |
|       |
| iece  |