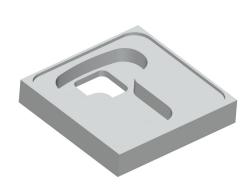

### KWC-No.

Polystyrene mounting support with wall connection elements and plastic mounting pins, dimensions 730  $\times$  150  $\times$  730 mm (W  $\times$  H  $\times$  D)

Mounting support for squat pan, made of polystyrene with wall connection elements and fastening pins made of plastic and special installation foam for fast fixation on all surfaces.

Dimensions  $734 \times 734 \times 150$  mm (W x H x D)