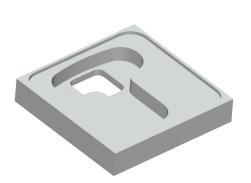

#### 2000102731

Polystyrene mounting support with wall connection elements and plastic mounting pins, dimensions 730  $\times$  150  $\times$  730 mm (W  $\times$  H  $\times$  D)

Mounting support for squat pan, made of polystyrene with wall connection elements and fastening pins made of plastic and special installation foam for fast fixation on all surfaces.

Dimensions 734 x 734 x 150 mm (W x H x D)