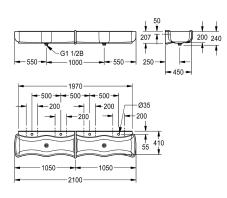

#### 2000103057

Dimensions 2100 x 240 x 470 mm (W x H x D), with 4 wash places

WASHINO-4 children's wash-and-play trough made of MIRANIT resin-bonded mineral material, Alpine white colour. With 4 wash places. Wave-shaped basins, large inner and outer radii of basins, with integrated surge edge, tap landing with a tap hole for each wash place. Integrated divider with overflow function made of MIRANIT, blue colour (RAL 5002). Waste and overflow valve as a standpipe for 2 wash places each. Each basin with one waste outlet (distance between the outlets 1000 mm). Mounting on washbasin back panel. Mounting material included.

Dimensions 2100 x 240 x 470 mm (W x H x D)

## Technical Data

| material              | mineral material               |
|-----------------------|--------------------------------|
| material code         | Miranit                        |
| number of waste holes | 2                              |
| overall depth         | 470 mm                         |
| overall height        | 240 mm                         |
| overall width         | 2,100 mm                       |
| rear upstand          | No                             |
| splash back           | Yes                            |
| number of tap holes   | 4                              |
| tap ledge             | Yes                            |
| tap ledge position    | back                           |
| type of mounting      | wall mounting                  |
| type of waste kit     | "1 1/2"" duplex waste with sta |
| number of wash places | 4                              |
| waste hole position   | centre                         |
| waste kit included    | Yes                            |
| waste size            | DN 40                          |