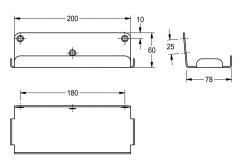

Dimensions 213 x 60 x 80 mm (W x H x D)

#### Technical Data

| material           |
|--------------------|
| material code      |
| material thickness |
| overall depth      |
| overall height     |
| overall width      |
| surface finish     |
| type of fixing     |
| type of mounting   |

| stainless steel                |  |
|--------------------------------|--|
| 1.4301 Chrome Nickel steel V2A |  |
| 2 mm                           |  |
| 83 mm                          |  |
| 60 mm                          |  |
| 213 mm                         |  |
| satin finished                 |  |
| screw                          |  |
| wall mounting                  |  |
|                                |  |