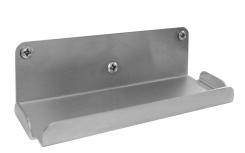

### KWC-No.

**2000103076** Length 213 mm

Shelf for wall mounting, stainless steel, surface satin finished, material thickness 2 mm, rounded edges, protection edge at front, Includes stainless steel crosshead screws and dowels.

Dimensions 213 x 60 x 80 mm (W x H x D)