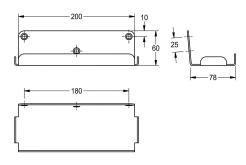

#### 2000103076

Length 213 mm

Shelf for wall mounting, stainless steel, surface satin finished, material thickness 2 mm, rounded edges, protection edge at front, Includes stainless steel crosshead screws and dowels.

Dimensions 213 x 60 x 80 mm (W x H x D)

## **Technical Data**

| material           |  |  |
|--------------------|--|--|
| material code      |  |  |
| material thickness |  |  |
| overall depth      |  |  |
| overall height     |  |  |
| overall width      |  |  |
| surface finish     |  |  |
| type of fixing     |  |  |
| type of mounting   |  |  |

| tainless steel                |  |
|-------------------------------|--|
| .4301 Chrome Nickel steel V2A |  |
| 2 mm                          |  |
| 33 mm                         |  |
| 00 mm                         |  |
| 213 mm                        |  |
| atin finished                 |  |
| crew                          |  |
| vall mounting                 |  |