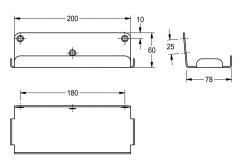

Dimensions 213 x 60 x 80 mm (W x H x D)

#### Technical Data

| naterial           |  |
|--------------------|--|
| naterial code      |  |
| naterial thickness |  |
| overall depth      |  |
| overall height     |  |
| overall width      |  |
| surface finish     |  |
| ype of fixing      |  |
| ype of mounting    |  |

| stainless steel          |        |  |
|--------------------------|--------|--|
| 1.4301 Chrome Nickel ste | el V2A |  |
| 2 mm                     |        |  |
| 83 mm                    |        |  |
| 60 mm                    |        |  |
| 213 mm                   |        |  |
| satin finished           |        |  |
| screw                    |        |  |
| wall mounting            |        |  |