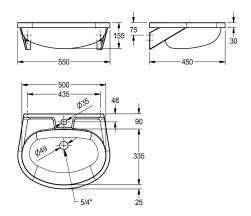

Single wash basin for wall mounting, stainless steel, surface satin finished, material thickness 1 mm, seamless welded bowl with diameter  $500 \times 155 \times 335$  mm, oval shape, 90 mm tap ledge, prewelded mounting brackets, with soap dish, includes screws and

### overflow

no no yes yes

no

Plug valve with 1 1/4" with overflow and tap hole Dimensions 550 x 155 x 450 mm (W x H x D)

### **Technical Data**

| type of basin      |  |
|--------------------|--|
| bowl position      |  |
| bowl - bowl height |  |
| bowl finish        |  |
| bowl - depth       |  |
| bowl shape         |  |
| bowl - width       |  |
| colour             |  |
| material           |  |
| material code      |  |
| material thickness |  |
| overall depth      |  |
| overall height     |  |
| overall width      |  |
| overflow           |  |
| overflow position  |  |
| rear upstand       |  |
| siphon diameter    |  |
| siphon included    |  |
| splash back        |  |

| Wash basin                     |  |
|--------------------------------|--|
| center                         |  |
| 155 mm                         |  |
| satin finished                 |  |
| 335 mm                         |  |
| oval                           |  |
| 500 mm                         |  |
| No colour                      |  |
| stainless steel                |  |
| 1.4301 Chrome Nickel steel V2A |  |
| 1 mm                           |  |
| 450 mm                         |  |
| 155 mm                         |  |
| 550 mm                         |  |
| yes                            |  |
| back                           |  |
| no                             |  |
| DN 32                          |  |
| no                             |  |

# **KWC** ANIMA Single washbasin

**Modell-Linie: ANIMA | BS205-M** Washbasins & Washtroughs | Wash basins

| surface finish        |
|-----------------------|
| number of tap holes   |
| tap hole diameter     |
| tap hole position     |
| tap ledge             |
| type of mounting      |
| type of waste kit     |
| waste hole position   |
| waste hole projection |
| waste kit included    |
| waste size            |
| waste sleeve included |

| satinfinished |
|---------------|
| 1             |
| 35 mm         |
| middle        |
| yes           |
| wall mounting |
| plug waste    |
| centre back   |
| 190 mm        |
| yes           |
| DN 32         |
| no            |