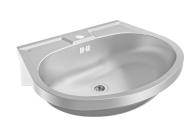

Single wash basin for wall mounting, stainless steel, surface satin finished, material thickness 1 mm, seamless welded bowl with diameter  $500 \times 155 \times 335$  mm, oval shape, 90 mm tap ledge, prewelded mounting brackets, with soap dish, includes screws and

### overflow

no no yes yes

no

Plug valve with 1 1/4" with overflow and tap hole Dimensions 550 x 155 x 450 mm (W x H x D)

| Wash basin                     |  |
|--------------------------------|--|
| center                         |  |
| 155 mm                         |  |
| satin finished                 |  |
| 335 mm                         |  |
| oval                           |  |
| 500 mm                         |  |
| No colour                      |  |
| stainless steel                |  |
| 1.4301 Chrome Nickel steel V2A |  |
| 1 mm                           |  |
| 450 mm                         |  |
| 155 mm                         |  |
| 550 mm                         |  |
| yes                            |  |
| back                           |  |
| no                             |  |
| DN 32                          |  |
| no                             |  |